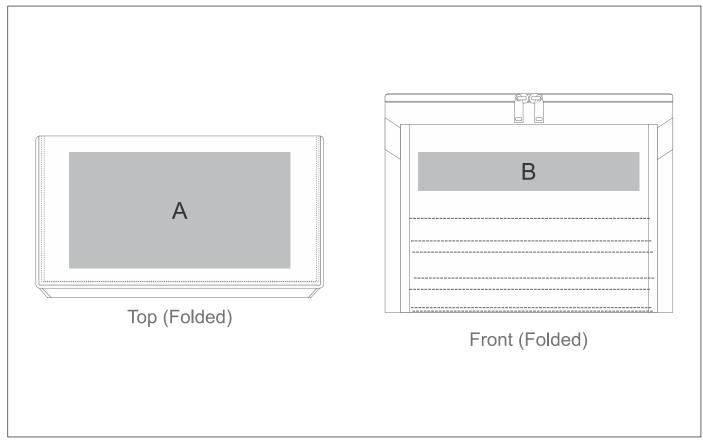

## **Branding Options:**

### **Position A**

1. Screen Print (SB) 1 Colour

Size: 160mm wide x 35mm high

2. Digital Direct Transfer (DDT-D)

Full Colour

Size: 105mm wide x 74mm high

3. Digital Direct Transfer (DDT-A)

Full Colour

Size: 148mm wide x 105mm high

4. Digital Direct Transfer (DDT-B)

Full Colour

Size: 200mm wide x 105mm high

#### **Position B**

1. Screen Print (SB) 1 Colour

Size: 170mm wide x 35mm high